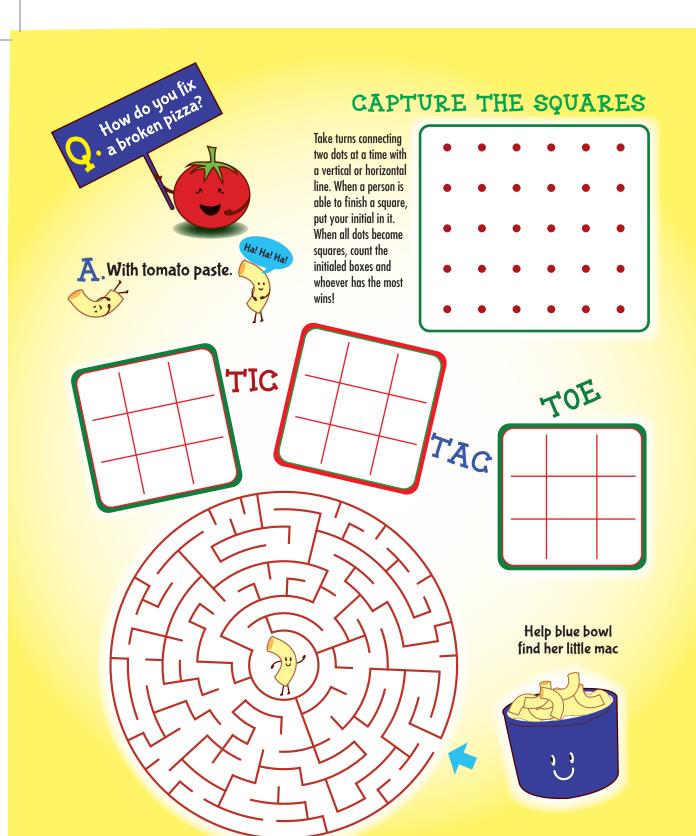

# PIZZA PAIR UP!



### WORD SEARCH

| K | P | E | P | P | E | R | 0 | N | l | Н | T |
|---|---|---|---|---|---|---|---|---|---|---|---|
| Z | K | L | F | R | l | £ | S | u | F | l | 0 |
| G | Н | A | M | В | u | R | G | E | R | D | M |
| T | E | В | R | 0 | S | G | F | J | Z | E | A |
| R | A | L | W | P | X | γ | G | L | W | R | Т |
| С | ٧ | G | A | Q | 0 | ٧ | W | E | н | ı | 0 |
| F | C | 0 | L | T | J | P | G | В | L | F | J |
| W | Q | Т | M | W | 0 | l | D | 0 | M | L | Т |
| M | 0 | Z | Z | A | R | E | L | L | A | A | C |
| ı | T | Т | E | Н | G | A | P | S | E | 0 | u |
| Q | C | A | N | N | 0 | L | ı | Z | S | C | N |
| X | Z | P | ı | Z | Z | A | W | D | 0 | S | M |

pizza
pepperoni
hamburger
fries
gelato
cannoli
coalfired
sorbet
tomato
mozzarella
spaghetti



### ENTREE

#